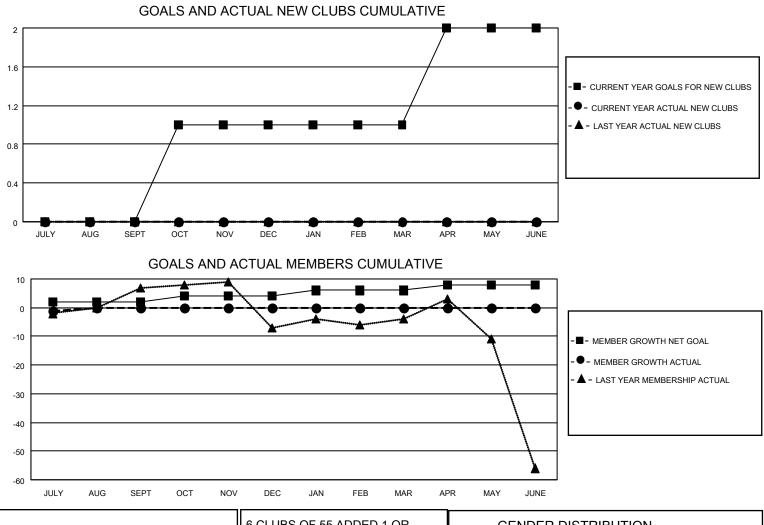

## LOCATION ENGLAND

District 105SW

Results as of: 7/31/2023

| Clubs                 |               |           |               | Members               |                        |                         |                                                    |
|-----------------------|---------------|-----------|---------------|-----------------------|------------------------|-------------------------|----------------------------------------------------|
| RESULTS FOR 2023-2024 |               |           |               | RESULTS FOR 2023-2024 |                        |                         |                                                    |
| QUARTER               | NEW CLUB GOAL | NEW CLUBS | DROPPED CLUBS | QUARTER MEME          | BER GROWTH NET<br>GOAL | MEMBER GROWTH<br>ACTUAL | DROPPED<br>MEMBERS ACTUAL<br>(including transfers) |
| JULY/AUG/SEPT         | 0             | 0         | 1             | JULY/AUG/SEPT         | 2                      | 11                      | 10                                                 |
| OCT/NOV/DEC           | 1             | 0         | 0             | OCT/NOV/DEC           | 2                      | 0                       | 0                                                  |
| JAN/FEB/MAR           | 0             | 0         | 0             | JAN/FEB/MAR           | 2                      | 0                       | 0                                                  |
| APR/MAY/JUNE          | 1             | 0         | 0             | APR/MAY/JUNE          | 2                      | 0                       | 0                                                  |